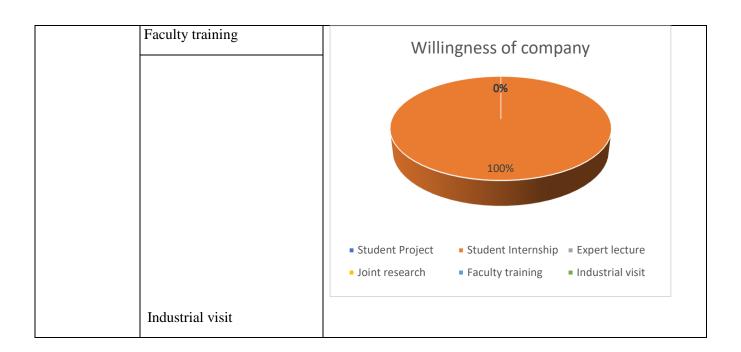

### Employer feedback Report on Ambiance and Students Performance

#### 2021-22

A form is designed to get feedback from our employers about our students and institute infrastructure. Also the willingness of the company to participate in internships, projects, expert talks, joint research, faculty training and industrial visit is also taken. The form included questions about

- 1. Students' quality
- 2. Institute infrastructure and facilities
- 3. Willingness of company participation

#### Feedback Analysis:

Feedback from employers are analyzed to create a quality profile for the year in relation to the institution vision and goals. The response of this feedback form consists of the five options as excellent, very good, good, average, poor. Employers are happy to get associated with our institute.