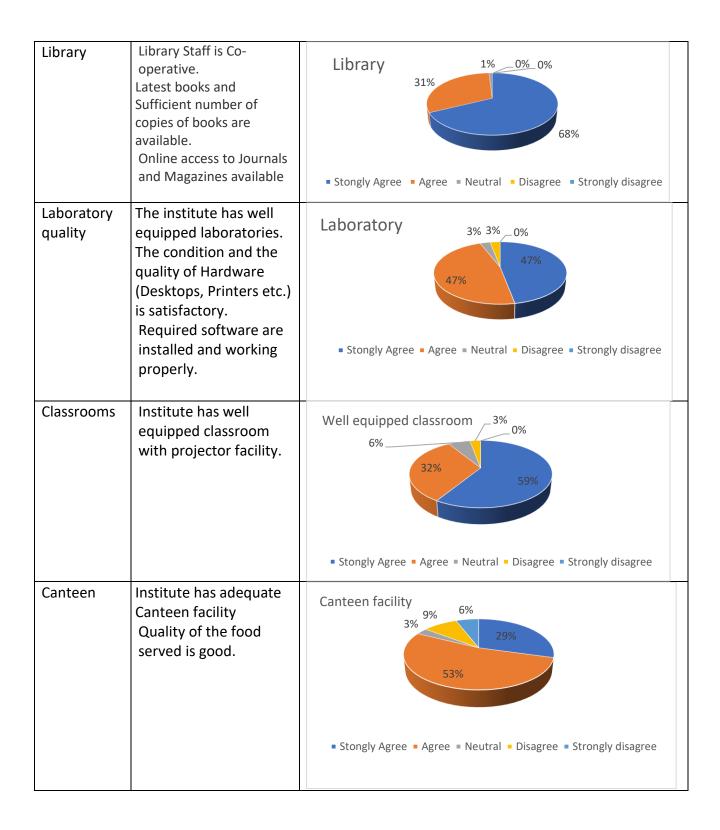

# 2. Faculty Feedback Analysis:

Feedback from faculty members about institute infrastructure is collected through a form. The form included questions about

- 1. Library
- 2. Laboratory quality
- 3. Classrooms
- 4. Canteen
- 5. Wi-Fi and Internet facility
- 6. Hospitality

#### **Feedback Analysis:**

Faculty members from various departments submitted their honest feedback. The infrastructure of the institution in the above five sections are analyzed to create a quality profile for the year in relation to institutional vision and goals. The response of this feedback form consists of the five options as strongly agree, agree, neutral, disagree, strongly disagree.