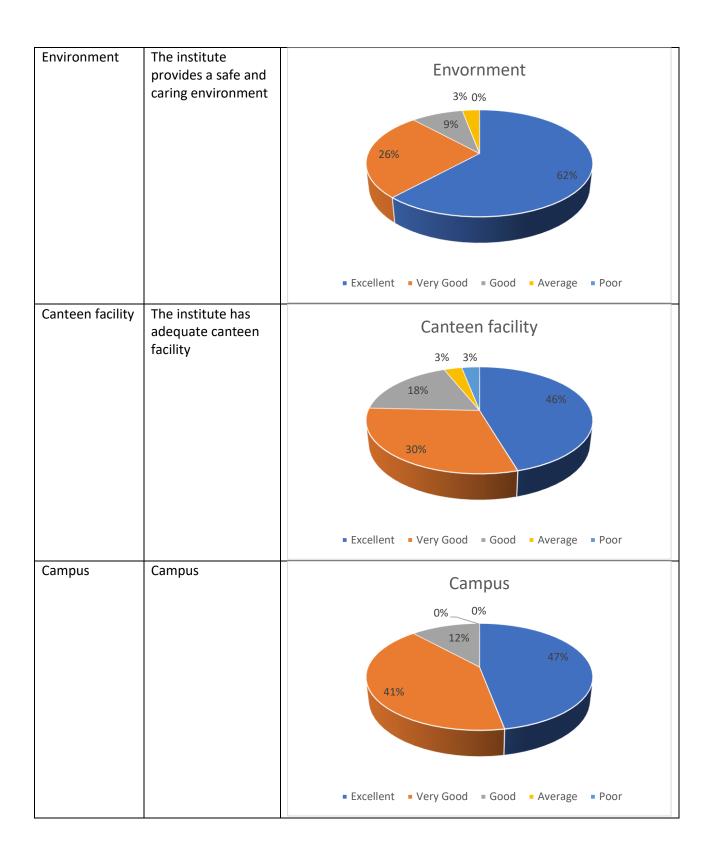

#### 1. Students feedback Analysis:

A form is designed to get feedback from our students about institute infrastructure. The form included questions about

- 1. Classrooms
- 2. Laboratory quality
- 3. Sports facility
- 4. Environment
- 5. Canteen facility
- 6. Campus
- 7. Hospitality
- 8. Communication
- 9. Curriculum

#### Feedback Analysis:

Feedback of students about the infrastructure of the institution are analyzed to create a quality profile for the year in relation to the institution vision and goals. The response of this feedback form consists of the five options as excellent, very good, good, average, poor.