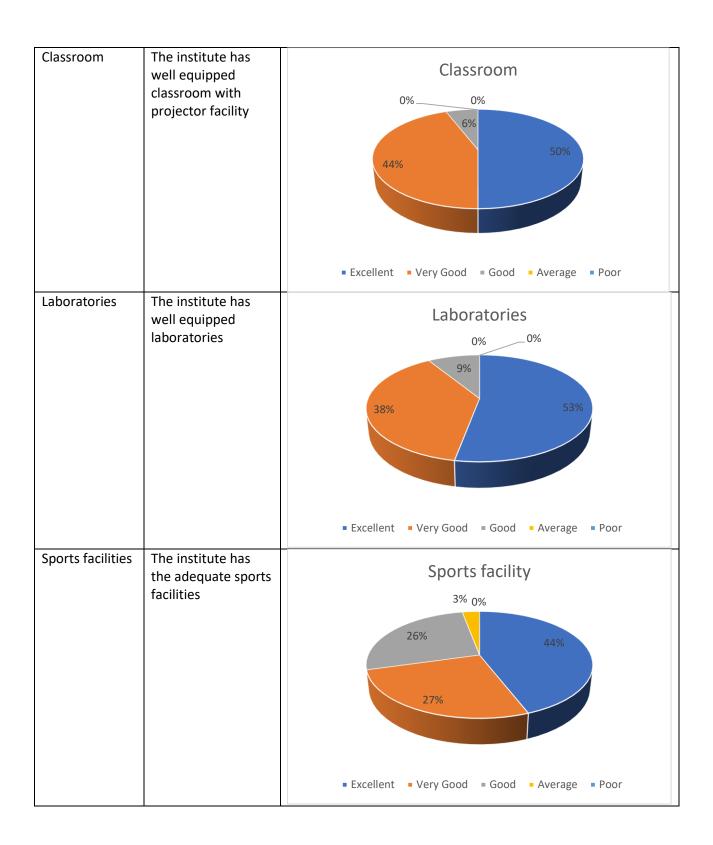

#### 1. Students feedback Analysis:

A form is designed to get feedback from our students about institute infrastructure. The form included questions about

- 1. Classrooms
- 2. Laboratory quality
- 3. Sports facility
- 4. Environment
- 5. Canteen facility
- 6. Campus
- 7. Hospitality
- 8. Communication
- 9. Curriculum

#### Feedback Analysis:

Feedback of students about the infrastructure of the institution are analyzed to create a quality profile for the year in relation to the institution vision and goals. The response of this feedback form consists of the five options as excellent, very good, good, average, poor.