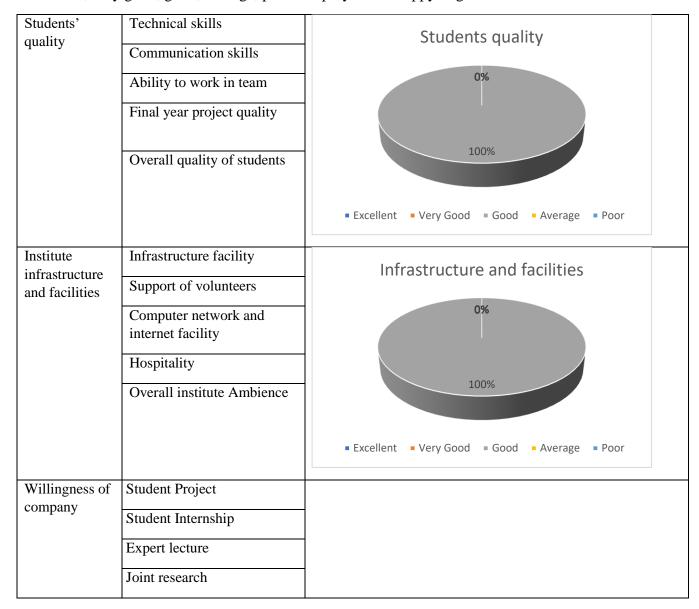

### Employer feedback Report on Ambiance and Students Performance

#### 2021-22

A form is designed to get feedback from our employers about our students and institute infrastructure. Also the willingness of the company to participate in internships, projects, expert talks, joint research, faculty training and industrial visit is also taken. The form included questions about

- 1. Students' quality
- 2. Institute infrastructure and facilities
- 3. Willingness of company participation

#### Feedback Analysis:

Feedback from employers are analyzed to create a quality profile for the year in relation to the institution vision and goals. The response of this feedback form consists of the five options as excellent, very good, good, average, poor. Employers are happy to get associated with our institute.