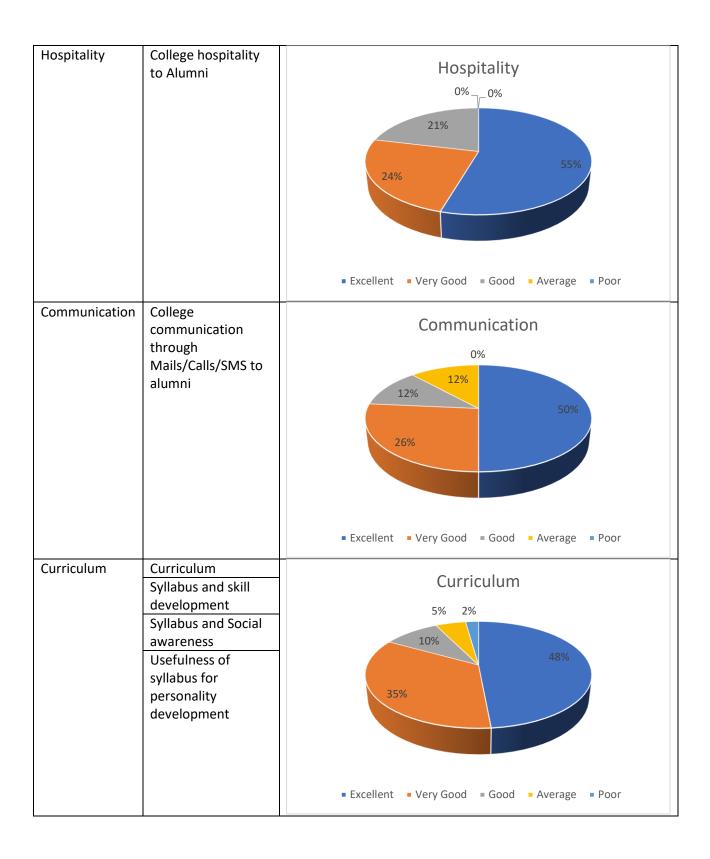

#### 3. Alumni Feedback Analysis

A form is designed to get feedback from our alumni about institute infrastructure. The form included questions about

- 1. Classrooms
- 2. Laboratory quality
- 3. Sports facility
- 4. Environment
- 5. Canteen facility
- 6. Campus
- 7. Hospitality
- 8. Communication
- 9. Curriculum

#### **Feedback Analysis:**

Alumni of various departments submitted their honest feedback. The infrastructure of the institution in the above sections are analyzed to create a quality profile for the year in relation to the institution vision and goals. The response of this feedback form consists of the five options as excellent, very good, good, average, poor.