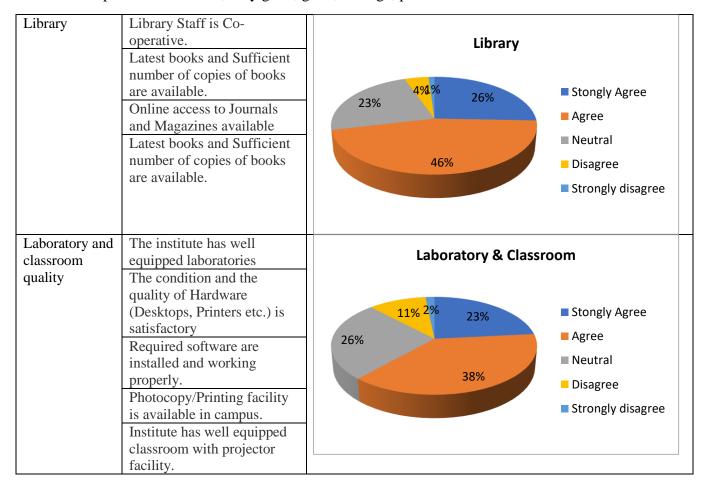

# 2. Faculty Feedback Analysis:

Feedback from faculty members about institute infrastructure is collected through a form. The form included questions about

- 1. Library
- 2. Laboratory quality
- 3. Classrooms
- 4. Canteen
- 5. Wi-Fi and Internet facility
- 6. Hospitality

#### **Feedback Analysis:**

Faculty members from various departments submitted their honest feedback. The infrastructure of the institution in the above five sections are analyzed to create a quality profile for the year in relation to institutional vision and goals. The response of this feedback form consists of the five options as strongly agree, agree, neutral, disagree, strongly disagree.